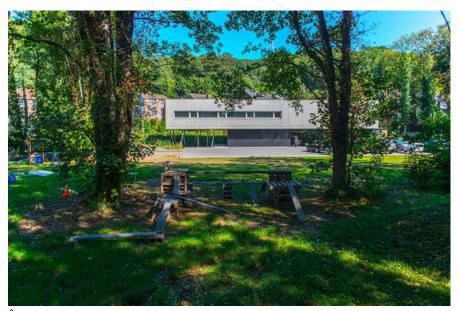

About

The wooded plot chosen as the site for the project is located below the public road. In order to make the project blend into this environment and keep the wooded frontage on the street side, it was decided to set the police station back from the road.

However, access to the building from the public road is relatively straightforward to avoid major road works. The everyday functions were placed on the first level in order to create a working environment with a view over the exercise yard and the plot as a whole.

Concrete with a marked texture (non-planed formwork boards) was used as the facing material for the volume of the upper level. This material will adapt to the wooded setting and be conducive to the development of a patina and colonisation by mosses. The volume of the lower level is entirely encased in wood panels.

The kennels are built according to two separate volumes that fragment the total length of 40 metres. They are organised to minimise their visual impact and to respect the tranquillity of the dogs.

The rest of the site is a vast exercise yard for the canine unit. As such, most of the existing trees and vegetation are preserved. In terms of its insulation and the techniques used, the main building is designed to achieve the passive building standard. Rainwater is collected for sanitary use, for washing vehicles and kennels.