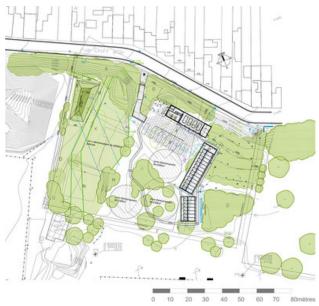

About

The wooded plot chosen as the site for the project is located below the public road. In order to make the project blend into this environment and keep the wooded frontage on the street side, it was decided to set the police station back from the road.

The kennels are built according to two separate volumes that fragment the total length of 40 metres. They are organised to minimise their visual impact and to respect the tranquillity of the dogs.

The rest of the site is a vast exercise yard for the canine unit. As such, most of the existing trees and vegetation are preserved. In terms of its insulation and the techniques used, the main building is designed to achieve the passive building standard. Rainwater is collected for sanitary use, for washing vehicles and kennels.

- 2004 2006
- Rotheux

Pôle Image of Liège

- 2007 2010
- Liège

127 Vivegnis street

- 2008 2009
- Liège

Site plan © AIUD

 $\hat{A}$ © Gil Honor $\tilde{A}$ ©

© Gil Honoré