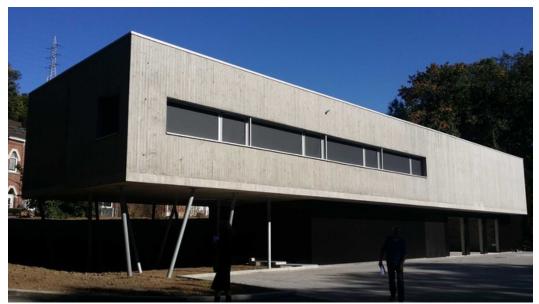

Concrete with a marked texture (non-planed formwork boards) was used as the facing material for the volume of the upper level. This material will adapt to the wooded setting and be conducive to the development of a patina and colonisation by mosses. The volume of the lower level is entirely encased in wood panels.

The kennels are built according to two separate volumes that fragment the total length of 40 metres. They are organised to minimise their visual impact and to respect the tranquillity of the dogs.

The rest of the site is a vast exercise yard for the canine unit. As such, most of the existing trees and vegetation are preserved. In terms of its insulation and the techniques used, the main building is designed to achieve the passive building standard. Rainwater is collected for sanitary use, for washing vehicles and kennels.